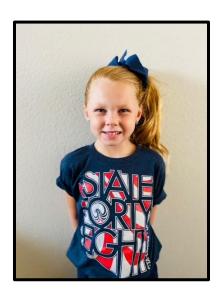

# State 48 Shirts

CTA Liberty State Forty Eight Shirt and Sticker Pre-order

Our collaboration with State Forty Eight is here! Shirts are available to preorder and will be delivered to your student. Orders will be placed periodically, so watch the due date on the form. Two items are available: a navy short-sleeve crew neck T-shirt with the CTA Liberty State Forty Eight logo in red with white as well as a sticker with the logo.

#### CTA Liberty State Forty Eight Pre-order Forms

Our collaboration with State Forty Eight is here! Shirts are available to pre-order and will be delivered to your student. Orders will be placed periodically, so watch the due date on the form. Two items are available: a navy short-sleeve crew neck T-shirt with the CTA Liberty State Forty Eight logo in red with white as well as a sticker with the logo. Questions? Email Mrs. Tollefson at tollefson.kristin@cusd80.com.